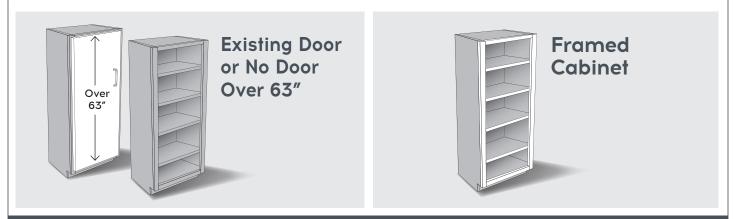

## You have these conditions:

**NOTE 1**: Our maximum door size height is 63", for sizes larger you will need to order 2 doors. **NOTE 2**: Your doors will be attached together using our mending kit.

#### If your hinge overlay is any of the Available Hinge Overlays:

- Measure your existing door to the closest 1/16" (0.0625"). Measure width first, then height.
- Divide the height into 2 doors less than 63" each.

### If your hinge overlay is not any of the Available Hinge Overlays or you have No Door, we suggest you use a 1/2" overlay on your replacement door:

- Measure your cabinet opening to the closest 1/16" (0.0625").
- Add 1" to the cabinet opening width and to the opening height.
- Divide the height into 2 doors less than 63" each.
- **3.** Write the dimensions of the doors you need on the measurement form.