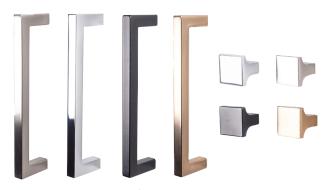

Square

Satin Nickel, Chrome, Matte Black, Rose Gold 4-1/4", 5-7/16", 6-11/16"; 15/16" Knob

Satin Nickel, Chrome, Matte Black, Rose Gold 1-7/16", 6", 7-1/8"; 1-7/16" Knob

Cottage

Satin Nickel, Chrome, Matte Black, Rose Gold 4-1/2", 5-7/8", 7-1/4"; 1-7/32" Knob