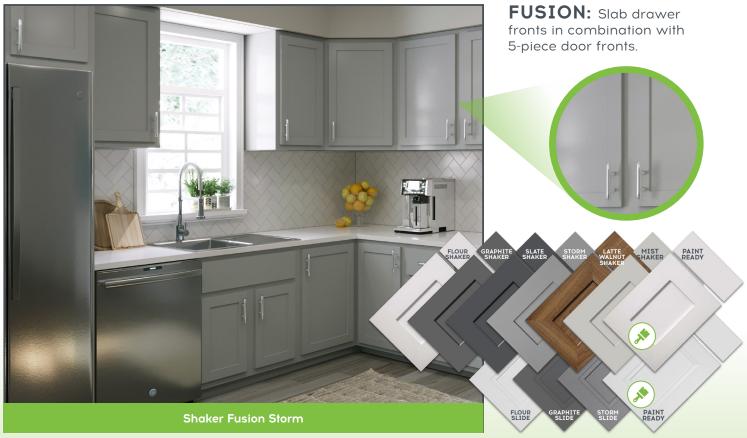

# CABINET REFACING STYLE GUIDE

## CHOOSE THE PERFECT DOOR STYLE, COLOR, AND ACCESSORIES FOR YOUR CABINET TRANSFORMATION



**Shaker Classic Graphite** 

Cabinet doors, built to last! Doors are manufactured in the USA with high quality materials using state-of-the-art construction technology.

Doors are heat and warp resistant and easy to clean.

We have pull and knob options from classic to modern to complete your cabinet renovation.

### DOOR STYLES AND COLORS





#### DOOR STYLES AND COLORS





#### PULL & KNOB STYLES AND FINISHES



**Bar Pull** 

Satin Nickel & Matte Black 4-1/2", 6"; 2" T-Knob; 1-1/4" Round Knob



**Artisan** 

Satin Nickel, Chrome, Matte Black, Rose Gold 1-7/32", 4-3/4", 6-1/16", 7-5/16"; 1-7/32" Knob



Square

Satin Nickel, Chrome, Matte Black, Rose Gold 4-1/4", 5-7/16", 6-11/16"; 15/16" Knob



Satin Nickel, Chrome, Matte Black, Rose Gold 1-7/16", 6", 7-1/8"; 1-7/16" Knob



Cottage

Satin Nickel, Chrome, Matte Black, Rose Gold 4-1/2", 5-7/8", 7-1/4"; 1-7/32" Knob



Loft

Satin Nickel, Chrome, Matte Black, Rose Gold 4-5/8", 5-7/8", 7-1/8"; 15/16" Knob