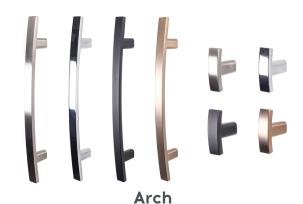

#### PULL & KNOB STYLES AND FINISHES

**Bar Pull** 

Satin Nickel & Matte Black 4-1/2", 6"; 2" T-Knob; 1-1/4" Round Knob

**Artisan** 

Satin Nickel, Chrome, Matte Black, Rose Gold 1-7/32", 4-3/4", 6-1/16", 7-5/16"; 1-7/32" Knob