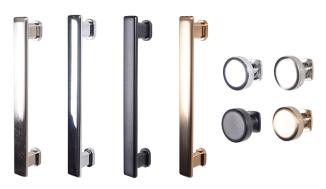

Square

Satin Nickel, Chrome, Matte Black, Rose Gold 4-1/4", 5-7/16", 6-11/16"; 15/16" Knob

Satin Nickel, Chrome, Matte Black, Rose Gold 1-7/16", 6", 7-1/8"; 1-7/16" Knob

Cottage

Satin Nickel, Chrome, Matte Black, Rose Gold 4-1/2", 5-7/8", 7-1/4"; 1-7/32" Knob

Loft

Satin Nickel, Chrome, Matte Black, Rose Gold 4-5/8", 5-7/8", 7-1/8"; 15/16" Knob