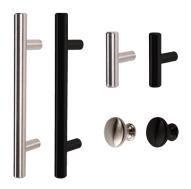

#### PULL & KNOB STYLES AND FINISHES

**Bar Pull** 

Satin Nickel & Matte Black 4-1/2", 6"; 2" T-Knob; 1-1/4" Round Knob

**Artisan** 

Satin Nickel, Chrome, Matte Black, Rose Gold 1-7/32", 4-3/4", 6-1/16", 7-5/16"; 1-7/32" Knob