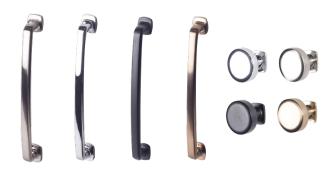

Loft

Satin Nickel, Chrome, Matte Black, Rose Gold 4-5/8", 5-7/8", 7-1/8"; 15/16" Knob