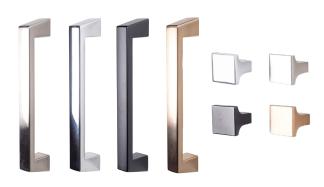

Square

Satin Nickel, Chrome, Matte Black, Rose Gold 4-1/4", 5-7/16", 6-11/16"; 15/16" Knob

Satin Nickel, Chrome, Matte Black, Rose Gold 1-7/16", 6", 7-1/8"; 1-7/16" Knob

Cottage

Satin Nickel, Chrome, Matte Black, Rose Gold 4-1/2", 5-7/8", 7-1/4"; 1-7/32" Knob