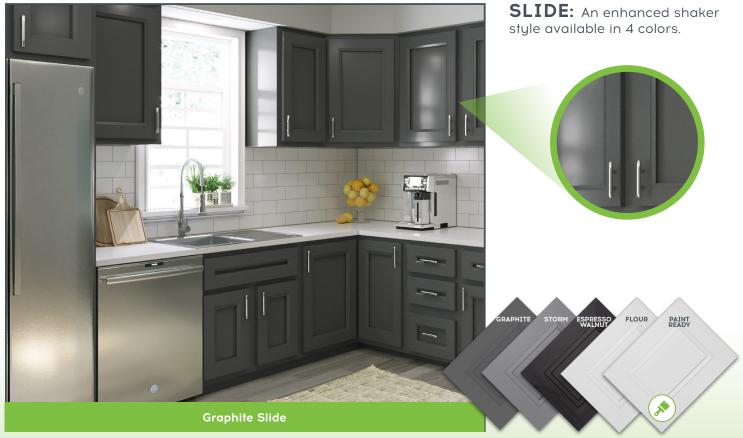

## CHOOSE THE PERFECT DOOR STYLE, COLOR, AND ACCESSORIES FOR YOUR CABINET TRANSFORMATION

**Shaker Classic Graphite** 

Cabinet doors, built to last! Doors are manufactured in the USA with high quality materials using state-of-the-art construction technology.

Doors are heat and warp resistant and easy to clean.

We have pull and knob options from classic to modern to complete your cabinet renovation.