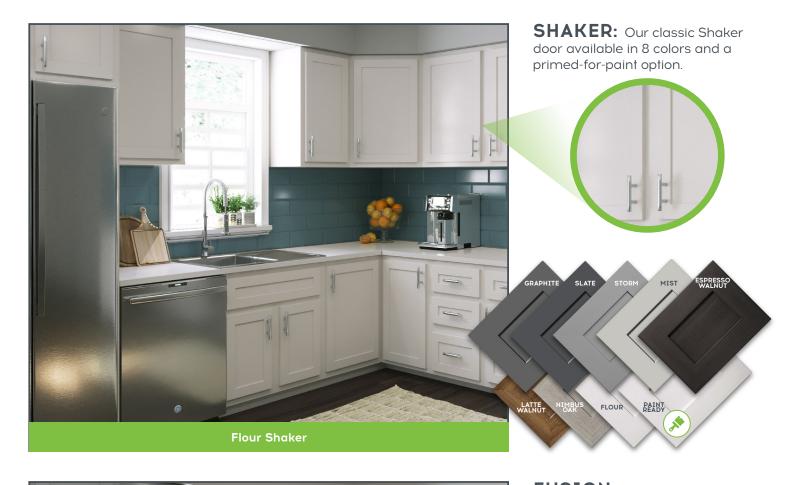

# CABINET REFACING STYLE GUIDE

## CHOOSE THE PERFECT DOOR STYLE, COLOR, AND ACCESSORIES FOR YOUR CABINET TRANSFORMATION



**Shaker Classic Graphite** 

Cabinet doors, built to last! Doors are manufactured in the USA with high quality materials using state-of-the-art construction technology.

Doors are heat and warp resistant and easy to clean.

We have pull and knob options from classic to modern to complete your cabinet renovation.

### DOOR STYLES AND COLORS





#### DOOR STYLES AND COLORS





#### PULL & KNOB STYLES AND FINISHES



**Bar Pull** 

Satin Nickel & Matte Black 4-1/2", 6"; 2" T-Knob; 1-1/4" Round Knob



**Artisan** 

Satin Nickel, Chrome, Matte Black, Rose Gold 1-7/32", 4-3/4", 6-1/16", 7-5/16"; 1-7/32" Knob



Square

Satin Nickel, Chrome, Matte Black, Rose Gold 4-1/4", 5-7/16", 6-11/16"; 15/16" Knob



Satin Nickel, Chrome, Matte Black, Rose Gold 1-7/16", 6", 7-1/8"; 1-7/16" Knob



Cottage

Satin Nickel, Chrome, Matte Black, Rose Gold 4-1/2", 5-7/8", 7-1/4"; 1-7/32" Knob



Loft

Satin Nickel, Chrome, Matte Black, Rose Gold 4-5/8", 5-7/8", 7-1/8"; 15/16" Knob