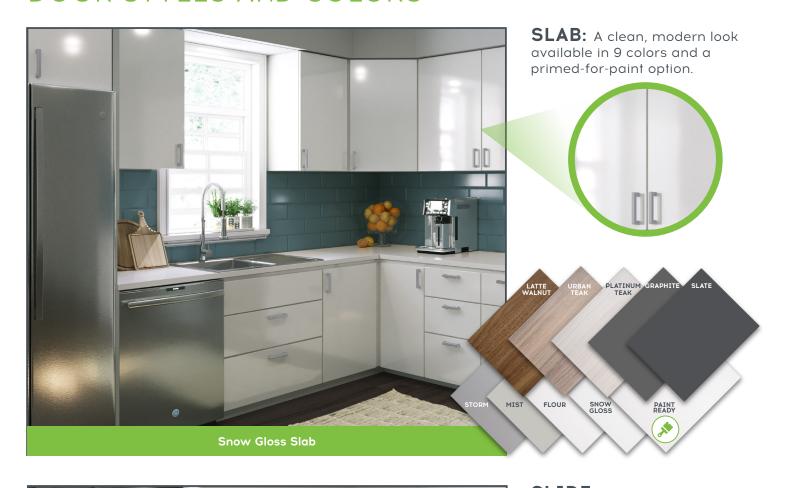

# CABINET REFACING STYLE GUIDE

## CHOOSE THE PERFECT DOOR STYLE, COLOR, AND ACCESSORIES FOR YOUR CABINET TRANSFORMATION



**Shaker Classic Graphite** 

Cabinet doors, built to last! Doors are manufactured in the USA with high quality materials using state-of-the-art construction technology.

Doors are heat and warp resistant and easy to clean.

We have pull and knob options from classic to modern to complete your cabinet renovation.

### DOOR STYLES AND COLORS





#### DOOR STYLES AND COLORS





#### PULL & KNOB STYLES AND FINISHES



**Bar Pull** 

Satin Nickel & Matte Black 4-1/2", 6"; 2" T-Knob; 1-1/4" Round Knob



**Artisan** 

Satin Nickel, Chrome, Matte Black, Rose Gold 1-7/32", 4-3/4", 6-1/16", 7-5/16"; 1-7/32" Knob



Square

Satin Nickel, Chrome, Matte Black, Rose Gold 4-1/4", 5-7/16", 6-11/16"; 15/16" Knob



Satin Nickel, Chrome, Matte Black, Rose Gold 1-7/16", 6", 7-1/8"; 1-7/16" Knob



Cottage

Satin Nickel, Chrome, Matte Black, Rose Gold 4-1/2", 5-7/8", 7-1/4"; 1-7/32" Knob



Loft

Satin Nickel, Chrome, Matte Black, Rose Gold 4-5/8", 5-7/8", 7-1/8"; 15/16" Knob