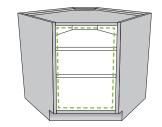

### Determine your door front sizes:

- **1.** Download our helpful form to record your information the same way our website will ask for it. Measurement Form
- 2. Measure your end panel thickness. It will be 5/8" (0.625") or 3/4" (0.75").
- **3.** Measure your cabinet opening to the closest 1/16" (0.0625").

#### To determine the width:

• Measure the width of opening and record on measurement form.

#### To determine the height:

- If you have an adjacent door next to the cabinet opening you want to match, measure it's height and record on measurement form.
- If you have no adjacent doors to match, measure the height of the opening and add 1".