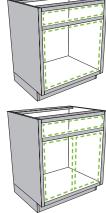

# Determine your door & drawer front sizes:

- 1. Download our helpful form to record your information the same way our website will ask for it. Measurement Form
- **2.** Measure your cabinet opening to the closest 1/16" (O.O625"). Measure width first, then height.

## For openings less than 22" wide, order 1 door.

• Add 1" to the cabinet opening width and to the opening height.

### For door openings greater than 22" wide, order 2 doors.

- Add 1" to cabinet opening width, then divide by 2 to determine the door width.
- Add 1" to the opening height to get the door height.

Write the dimensions and quantities you need on the measurement form.