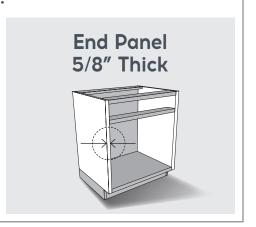

# What to order:

- 1. When asked, choose 5/8'' end panel thickness so you get the right hinges.
- 2. Order doors and drawer fronts with the dimensions determined above.

We're here to make it easy. Call: 844-4-THE-KIT | customerservice@Qwikkit.com