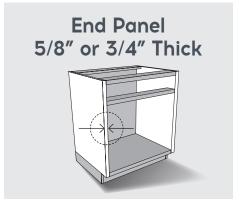

## Determine your door & drawer front sizes:

- **1.** Download our helpful form to record your information the same way our website will ask for it. <u>Measurement Form</u>
- 2. Measure your end panel thickness. It will be 5/8" (0.625") or 3/4" (0.75").