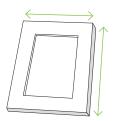

- **3.** Measure your existing doors and drawer fronts to the closest 1/16" (O.O625"). Measure width first, then height.
  - Write the dimensions and quantities you need on the measurement form.
- **4.** Double check that you haven't missed a part. The number of parts on the form should match the number of doors and drawers you need.