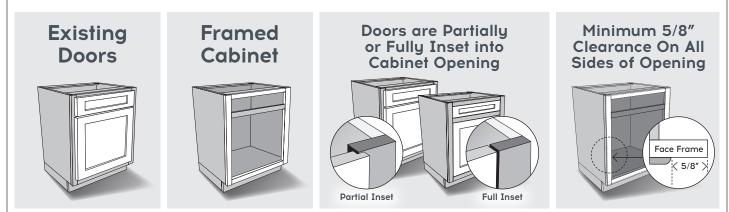

### You have these conditions:

**NOTE 1:** We only offer overlay doors. Your new doors will overlap the cabinet frames by 1/2'' (0.5"). If you have any cabinets with less than 5/8'' (0.625") frame clearance, please call for assistance.