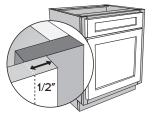

### You have these conditions:

**NOTE 1:** We only offer overlay doors. Your new doors will overlap the cabinet frames by 1/2'' (0.5"). If you have any cabinets with less than 5/8'' (0.625") frame clearance, please call for assistance.

#### Your new doors will overlap the cabinet frames by 1/2'' (0.5").

Write the dimensions and quantities you need on the measurement form.

**3.** Double check that you haven't missed a part. The number of parts on the form should match the number of doors and drawers you need.